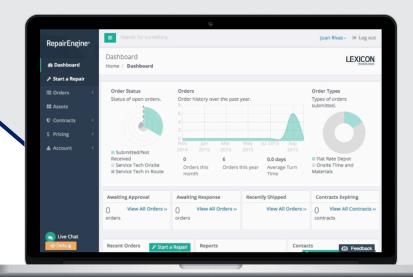

# TRACK REPAIR STATUS IN REAL TIME.

You can stay up-to-date about the status of your devices in repair, and precisely when they will be back in your hands.